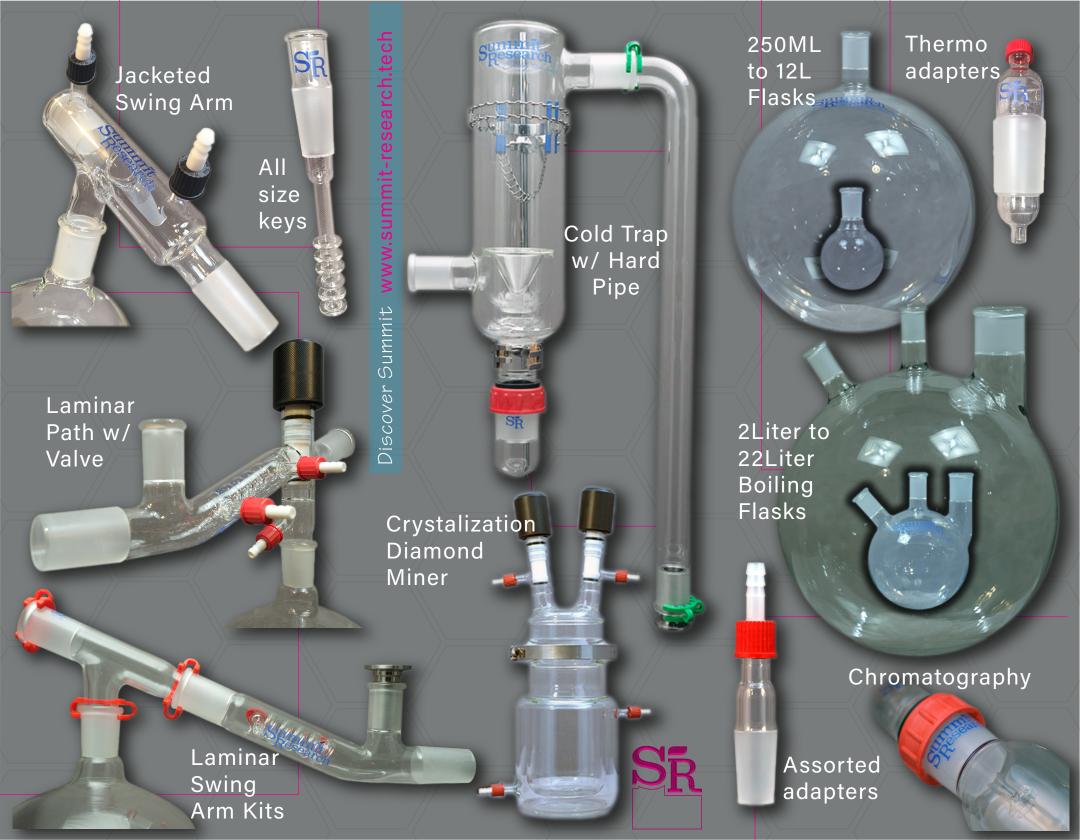

## Glassware

Summit Research has always maintained standards in scientific labware. Maintaining the highest quality glass is something Summit takes to a new level. Our glass is made out of 100% American made custom genuine certified Schott glass, and it is accompanied with an ASTM Petrol Certified limited manufacturers guarantee to give you the highest quality scientific glassware ever made. Our company prides itself on ethical business proceedings and good manufacturing practices. We will not settle for less. Safety, Quality, and Efficiency are our goals. Summit Research can customize glass just for you and is constantly ahead of the curve when it comes to innovation in methodical glassware, lab equipment, and most importantly short path scientific glass. Contact us