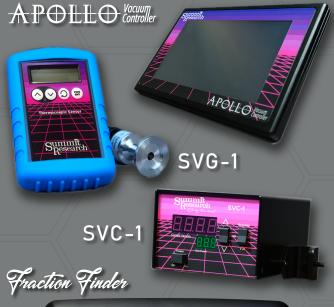

Summit Research provides the best tech to maximize yield, efficiency and happiness! Our vacuum gauges and controllers will put you in complete control of your distillation. Want reliable precision? The Fraction Finder takes the guess work out and makes processes easy.