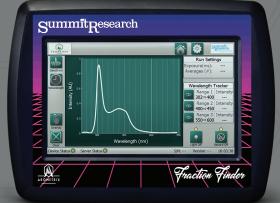

Summit Research provides the best tech to maximize yield, efficiency and happiness! Our vacuum gauges and controllers will put you in complete control of your distillation. Want reliable precision? The Fraction Finder takes the guess work out and makes processes easy.