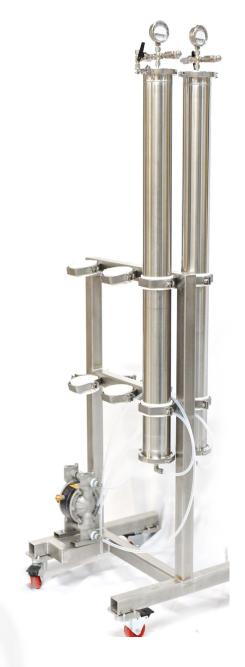

## Summit Research SS LIQUID REILTRATION

| System Components                        | Quantity/Specifications                                                                                 |
|------------------------------------------|---------------------------------------------------------------------------------------------------------|
| Stainless Rack:                          | 1 - 304 Stainless Steel Mounting<br>Rack                                                                |
| Stainless Steel Liquid<br>Diaphram Pump: | <ul><li>1 - Air Powered Diaphram Pump<br/>(95psi max inlet)</li><li>15gal per minute MAX flow</li></ul> |
| Filter Media Tube:                       | 4"x48" Stainless Steel Columns                                                                          |
| Stainless Steel Lids/Plumbing:           | 2 - Stainless Steel 4" lid with<br>Swagelok gauge/fittings/valves                                       |
| Clamps:                                  | 6 - 4" Tri-Clamps                                                                                       |
| Gaskets:                                 | 6 - 4" Viton gaskets                                                                                    |
| Filter Plates:                           | 2 x 1μm / 5μm / 10μm / 20μm<br>(8 Filters Total)                                                        |
| Tubing:                                  | 7 - PFA hosing for plumbing system                                                                      |