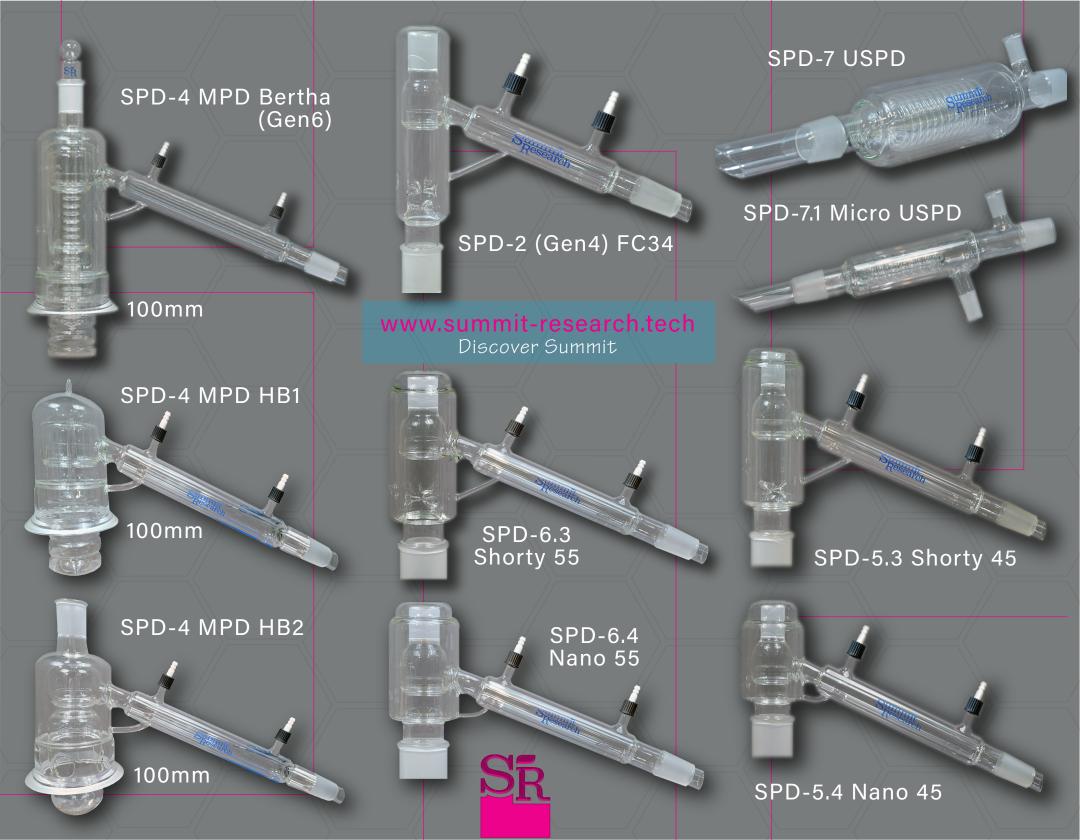

## Distillation Heads

When Summit Research initially released the first fraction collector, we instantly knew it would be a hit. With recovery speeds almost doubling over-night, we braced for impact. With higher clarity, purity, and speed, we knew we had changed the game. We have retrofitted all Summit Research heads to incorporate our patented distillation technology, making our heads unparalleled to anything available on the market today. Since the addition, we have rivaled wipe film speeds at just a fraction of the cost. Our unique, high tech approach to the design of our heads, has provided solutions and results to our customers that we could only have dreamed of. Through our research, we were able to identify a few basic needs; Speed. Clarity. Temperature. Potency. Due to these differences we have created 2 new types of heads. One, a lower head version with less selectivity, higher speeds, and lower temperatures. Second, a taller head that will have slightly slower speeds, higher temperatures, and more selectivity. Either of these accompanied with our patented laminar path technology, will give you those results you are looking for! We innovate when others imitate. All of our glass is high end, virgin, Schott glass and 100% Made In USA. Contact us to hear how our packages, kits and pricing can work for you.